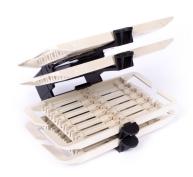

# 760031849 | RS-4AM-12SF

### RoloSplice Kit with 4 mechanical splice trays

### **Product Classification**

Regional Availability

Asia | Australia/New Zealand | EMEA | Latin America | North America

Portfolio SYSTIMAX®

Product Type Fiber splice wallet

General Specifications

**Application** For G2 1U shelves and surface mount enclosures

Splice Tray Capacity, quantity 4

Splice Trays Included

Splicing Capacity, maximum 48