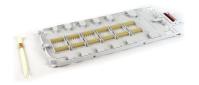

# 141726-000 | FOSC-ACC-D-TRAY-72BRFBR

FOSC® D Splice Tray, 6 splice modules, 72-splice capacity