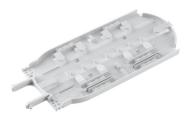

# 032054-000 | FOSC-A-TRAY-S24-1

FOSC® 400/450 Fiber Optic splice tray kit with 24 SMOUV splice protectors

### General Specifications

**Application** For use with FOSC-400A Fiber closures | For use with FOSC-450 Fiber closures