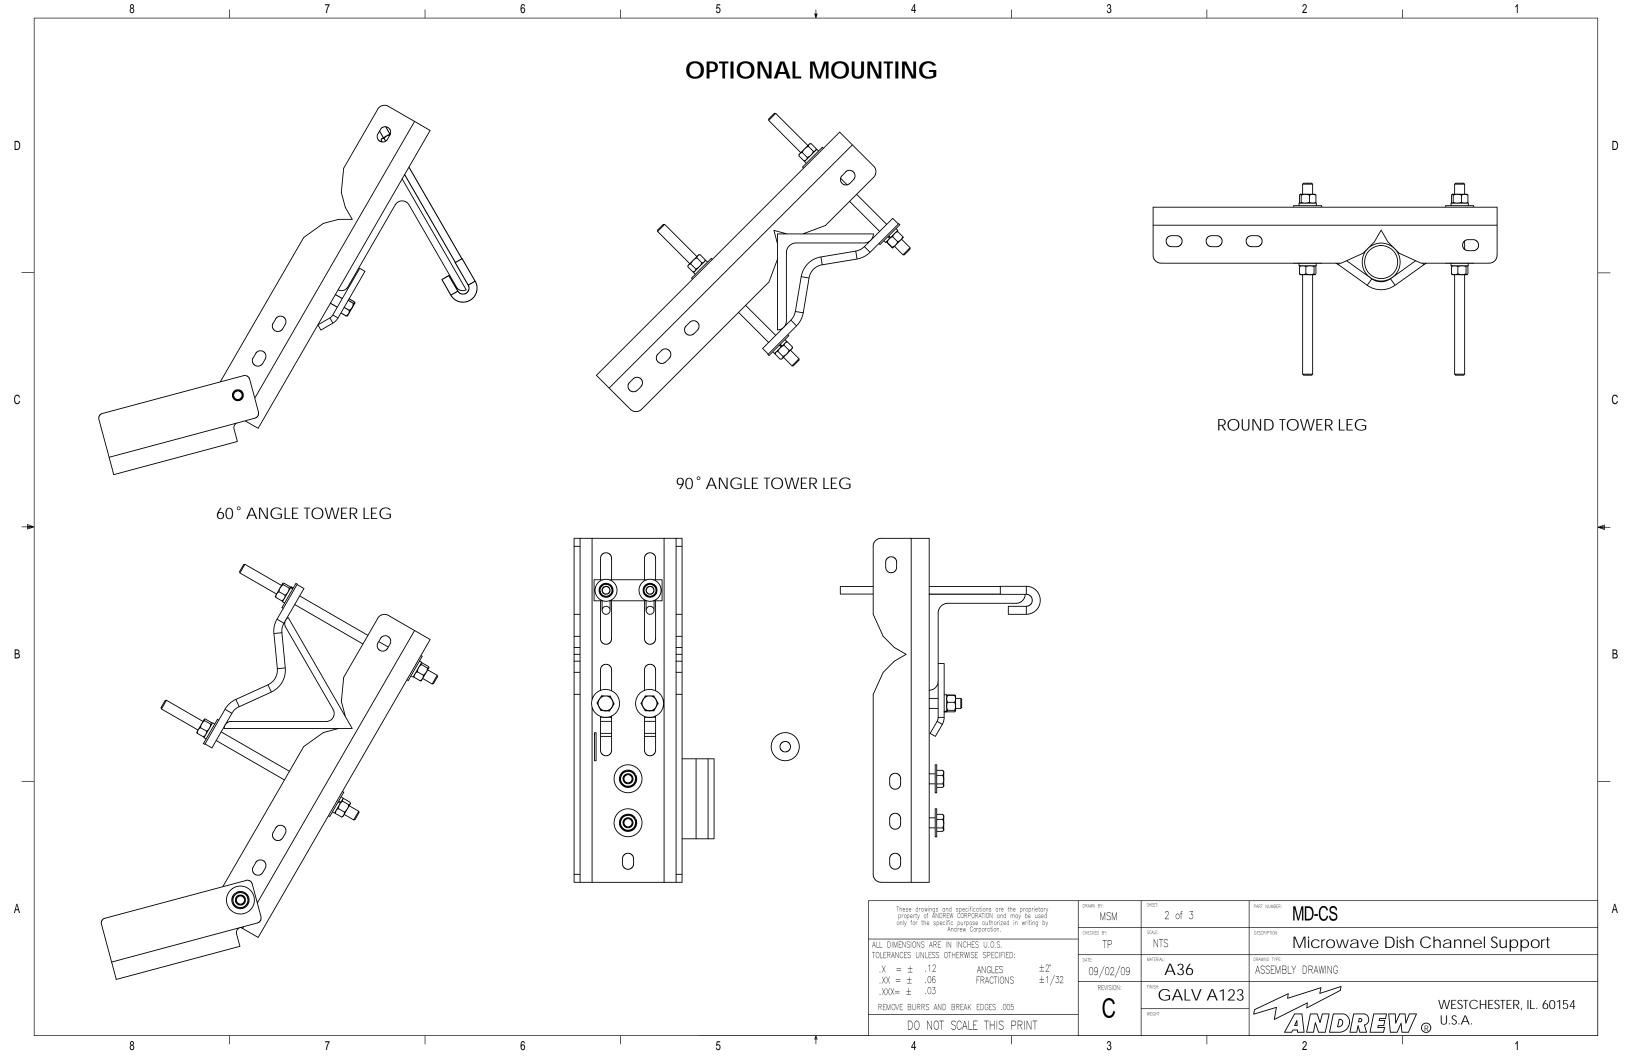

| L            |          | 8                       | 7                                                     | 6                                                               |                      | 5                | 4                                                                                                                                                                  | 3                      |               | 2                                      | 1            |                      | 7  |
|--------------|----------|-------------------------|-------------------------------------------------------|-----------------------------------------------------------------|----------------------|------------------|--------------------------------------------------------------------------------------------------------------------------------------------------------------------|------------------------|---------------|----------------------------------------|--------------|----------------------|----|
|              | ITEM     | PART NO.                | DESCRIPTION                                           | QTY.                                                            | WEIGHT               |                  |                                                                                                                                                                    | REV. ZON               | E             | REVISIONS<br>DESCRIPTION               | BY           | DATE                 | -  |
| -            | <u> </u> | MDCS01                  | Universal Leg Channel                                 | 1                                                               | 24.61 LBS            |                  |                                                                                                                                                                    | А                      |               | INITIAL RELEASE                        | MSM          | 09/02/09             | 1  |
|              | 2        | MDCS02                  | Clamp Plate                                           | 1                                                               | 2.35 LBS             |                  |                                                                                                                                                                    | B<br>C                 |               | UPDATE SHEET 3 THREADED ROD WAS MT-381 | MSM<br>MSM   | 11/12/09<br>09/13/12 | -  |
|              | 3        | MDCS04                  | Clamp Tube                                            | 1                                                               | 0.48 LBS             |                  |                                                                                                                                                                    |                        |               | THIRE ROLD NO WITS ON                  | 1010101      | 07/13/12             |    |
|              | 4        | MDCS10                  | J-BOLT 1/2-13 X 12, GALV                              | 2                                                               | 0.75 LBS             |                  |                                                                                                                                                                    |                        |               |                                        |              |                      |    |
| D            | 5        | MCP10                   | 2-1/2" O.D. TO 9" O.D. CLAMP HALF                     | 2                                                               | 3.36 LBS             |                  |                                                                                                                                                                    |                        | /             | $ \left(2\right)$                      |              |                      | D  |
|              | 6        | MTC9872.02<br>MT-382-14 | CHANNEL PIVOT BRACKET                                 | •                                                               | 12.43 LBS            |                  | _                                                                                                                                                                  |                        |               |                                        |              |                      |    |
|              | 8        | GWF-05                  | 5/8" X 14" GALV THREADED ROD<br>5/8" GALV FLAT WASHER | 4<br>17                                                         | 1.21 LBS<br>0.03 LBS | -                |                                                                                                                                                                    |                        |               | 0                                      |              |                      |    |
| <del> </del> | 9        | GWL-05                  | 5/8" GALV LOCK WASHER                                 | 9                                                               | 0.03 LBS             |                  |                                                                                                                                                                    | 0)00                   |               |                                        |              |                      |    |
|              | 10       | GN-05                   | 5/8" GALV HEX NUT                                     | 13                                                              | 0.00 LBS             |                  |                                                                                                                                                                    |                        |               |                                        |              |                      |    |
|              | 11       | GB-05205                | 5/8" X 2" GALV BOLT KIT                               | 2                                                               | 0.27 LBS             |                  |                                                                                                                                                                    |                        | 10            |                                        |              |                      |    |
| +            | 12       | GB-05245                | 5/8" X 2-1/2" GALV BOLT KIT                           | 2                                                               | 0.31 LBS             |                  |                                                                                                                                                                    |                        |               |                                        |              |                      |    |
|              | 13       | GN-04                   | 1/2" GALV HEX NUT                                     | 2                                                               | 0.04 LBS             |                  |                                                                                                                                                                    | 0                      |               | -RIII                                  |              |                      |    |
|              | 14       | GWF-04                  | 1/2" GALV FLAT WASHER                                 | 2                                                               | 0.03 LBS             |                  |                                                                                                                                                                    |                        |               |                                        |              |                      |    |
|              | 15       | GWL-04                  | 1/2" GALV LOCK WASHER                                 | 2                                                               | 0.00 LBS             |                  |                                                                                                                                                                    |                        |               |                                        |              |                      |    |
|              | 13       | GVVL-04                 | 1/2 GALV LOCK WASHER                                  | 2                                                               | 0.00 LD3             |                  |                                                                                                                                                                    | (12)—/                 | <i>'</i>      | $3 \times 4 \times$                    | 13 (14 (15)  |                      |    |
|              |          |                         | $\sim$                                                |                                                                 |                      |                  |                                                                                                                                                                    |                        |               |                                        |              |                      |    |
| С            |          |                         | AT.                                                   |                                                                 |                      |                  |                                                                                                                                                                    |                        |               |                                        |              |                      | С  |
|              |          |                         |                                                       |                                                                 |                      |                  |                                                                                                                                                                    |                        |               |                                        |              |                      |    |
|              |          |                         | 70/7                                                  |                                                                 |                      |                  |                                                                                                                                                                    |                        |               |                                        |              |                      |    |
|              |          |                         |                                                       |                                                                 |                      |                  |                                                                                                                                                                    |                        |               |                                        |              |                      |    |
|              |          |                         |                                                       |                                                                 |                      |                  |                                                                                                                                                                    |                        |               |                                        | (5)          |                      |    |
|              |          |                         |                                                       |                                                                 |                      |                  |                                                                                                                                                                    | 11                     |               |                                        |              |                      | ₩- |
|              |          |                         |                                                       |                                                                 |                      |                  | 8                                                                                                                                                                  |                        |               |                                        |              |                      |    |
|              |          |                         |                                                       |                                                                 |                      |                  |                                                                                                                                                                    |                        | $\cap$        |                                        |              |                      |    |
|              |          |                         |                                                       |                                                                 |                      |                  |                                                                                                                                                                    |                        | }             |                                        |              |                      |    |
|              |          |                         | /0//                                                  |                                                                 |                      |                  |                                                                                                                                                                    |                        |               |                                        |              |                      |    |
|              |          | _                       |                                                       |                                                                 |                      |                  |                                                                                                                                                                    |                        |               | V                                      |              |                      |    |
| В            |          |                         |                                                       |                                                                 |                      |                  |                                                                                                                                                                    |                        |               |                                        |              |                      | В  |
|              |          |                         |                                                       |                                                                 |                      |                  | (6)                                                                                                                                                                |                        |               |                                        |              |                      |    |
|              |          |                         |                                                       |                                                                 |                      |                  |                                                                                                                                                                    |                        |               |                                        |              |                      |    |
|              |          |                         |                                                       |                                                                 |                      |                  |                                                                                                                                                                    |                        | 3 🔛           |                                        |              |                      |    |
|              |          |                         | m                                                     |                                                                 |                      |                  |                                                                                                                                                                    |                        |               |                                        |              |                      |    |
|              |          |                         |                                                       |                                                                 |                      |                  |                                                                                                                                                                    |                        | <b>7</b>      |                                        |              |                      |    |
|              |          |                         |                                                       |                                                                 |                      |                  |                                                                                                                                                                    |                        |               |                                        |              |                      |    |
|              |          |                         |                                                       |                                                                 |                      |                  |                                                                                                                                                                    | 1                      |               |                                        | 0 0 10       | \                    |    |
|              |          | Ы                       |                                                       |                                                                 |                      |                  |                                                                                                                                                                    |                        |               |                                        | 8 9 10       | )                    |    |
|              |          | _/                      |                                                       |                                                                 |                      |                  |                                                                                                                                                                    |                        |               |                                        |              |                      |    |
|              |          |                         | _                                                     |                                                                 | _                    |                  |                                                                                                                                                                    |                        |               |                                        |              |                      |    |
|              |          |                         |                                                       |                                                                 |                      |                  |                                                                                                                                                                    | Spring Sc              | SHEET:        | Diet suiteen                           |              |                      | ┧. |
| A            |          |                         |                                                       |                                                                 |                      |                  | These drawings and specifications are the pro<br>property of ANDREW CORPORATION and may b<br>only for the specific purpose authorized in wr<br>Andrew Corporation. | prietary<br>e used MSM | 1 of 3        | PART NUMBER: MD-CS                     |              |                      | A  |
|              | NIOT     | ·                       |                                                       |                                                                 |                      |                  | ALL DIMENSIONS ARE IN INCHES U.O.S.                                                                                                                                | снескей ву:            | scale:<br>NTS | DESCRIPTION:                           |              |                      |    |
|              | NOT      |                         | ETRIC DIMENSIONS ARE IN                               | TOLERANCES UNLESS OTHERWISE SPECIFIED:<br>$.X = \pm .12$ ANGLES | ±2° 09/02/09         | MATERIAL:<br>A36 | DRAWING TYPE:<br>ASSEMBLY DRAWING                                                                                                                                  |                        |               | 1                                      |              |                      |    |
|              |          | I. ALL IVIE             | LINIC DIMENSIONS ARE IN                               | DRAU                                                            | JKLIJ.               |                  | $.XX = \pm .06$ FRACTIONS $.XXX = \pm .03$                                                                                                                         | ±1/32                  | FINISH:       | , social six and                       |              |                      | -  |
|              |          |                         |                                                       |                                                                 |                      |                  | REMOVE BURRS AND BREAK EDGES .005                                                                                                                                  | C                      | GALV A123     |                                        | WESTCHESTER, | IL. 60154            |    |
|              |          |                         |                                                       |                                                                 | 1                    |                  | DO NOT SCALE THIS PRII                                                                                                                                             |                        | 149.10 LBS    | ANDREW                                 | ® U.S.A.     |                      |    |
|              |          | 8                       | 7                                                     | 6                                                               | I                    | 5                | 4                                                                                                                                                                  | 3                      | I             | 2                                      | 1            |                      |    |