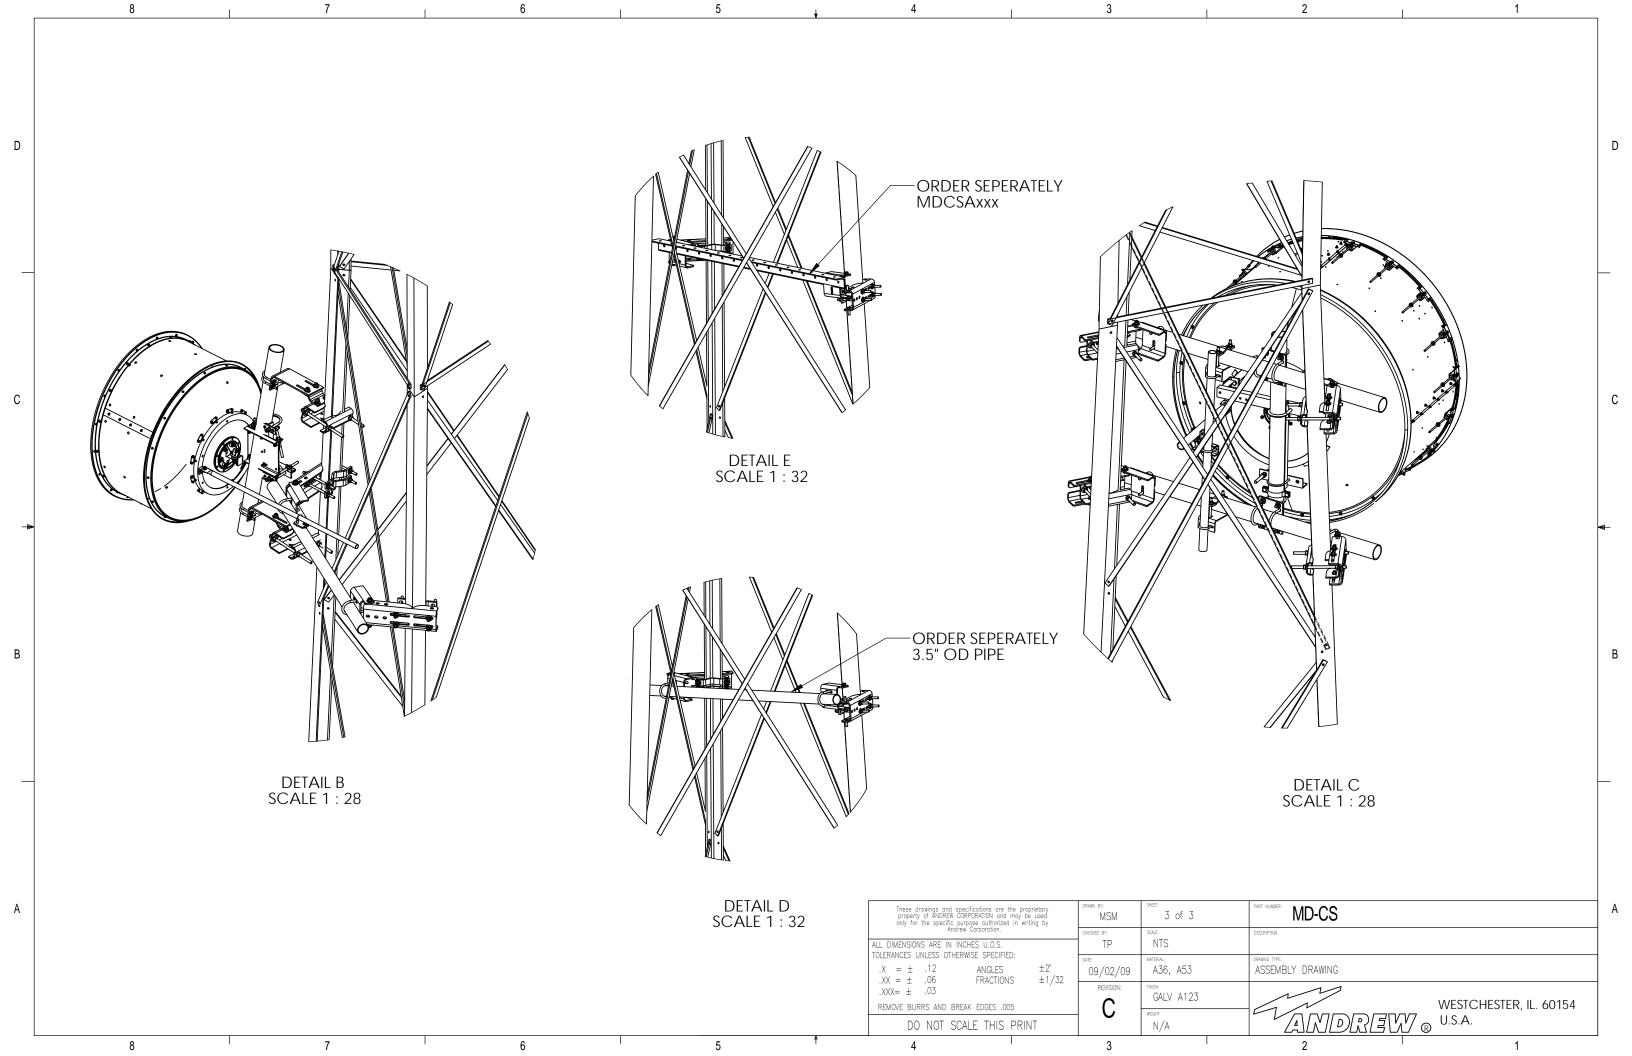

| L            |          | 8                       | 7                                                     | 6                                                               |                      | 5                | 4                                                                                                                                                                  | 3                      |               | 2                                      | 1            |                      | 7  |
|--------------|----------|-------------------------|-------------------------------------------------------|-----------------------------------------------------------------|----------------------|------------------|--------------------------------------------------------------------------------------------------------------------------------------------------------------------|------------------------|---------------|----------------------------------------|--------------|----------------------|----|
|              | ITEM     | PART NO.                | DESCRIPTION                                           | QTY.                                                            | WEIGHT               |                  |                                                                                                                                                                    | REV. ZON               | E             | REVISIONS<br>DESCRIPTION               | BY           | DATE                 | -  |
| -            | <u> </u> | MDCS01                  | Universal Leg Channel                                 | 1                                                               | 24.61 LBS            |                  |                                                                                                                                                                    | А                      |               | INITIAL RELEASE                        | MSM          | 09/02/09             | 1  |
|              | 2        | MDCS02                  | Clamp Plate                                           | 1                                                               | 2.35 LBS             |                  |                                                                                                                                                                    | B<br>C                 |               | UPDATE SHEET 3 THREADED ROD WAS MT-381 | MSM<br>MSM   | 11/12/09<br>09/13/12 | -  |
|              | 3        | MDCS04                  | Clamp Tube                                            | 1                                                               | 0.48 LBS             |                  |                                                                                                                                                                    |                        |               | THIRE ROLD NO WITS ON                  | 1010101      | 07/13/12             |    |
|              | 4        | MDCS10                  | J-BOLT 1/2-13 X 12, GALV                              | 2                                                               | 0.75 LBS             |                  |                                                                                                                                                                    |                        |               |                                        |              |                      |    |
| D            | 5        | MCP10                   | 2-1/2" O.D. TO 9" O.D. CLAMP HALF                     | 2                                                               | 3.36 LBS             |                  |                                                                                                                                                                    |                        | /             | $ \left(2\right)$                      |              |                      | D  |
|              | 6        | MTC9872.02<br>MT-382-14 | CHANNEL PIVOT BRACKET                                 | •                                                               | 12.43 LBS            |                  | _                                                                                                                                                                  |                        |               |                                        |              |                      |    |
|              | 8        | GWF-05                  | 5/8" X 14" GALV THREADED ROD<br>5/8" GALV FLAT WASHER | 4<br>17                                                         | 1.21 LBS<br>0.03 LBS | -                |                                                                                                                                                                    |                        |               | 0                                      |              |                      |    |
| <del> </del> | 9        | GWL-05                  | 5/8" GALV LOCK WASHER                                 | 9                                                               | 0.03 LBS             |                  |                                                                                                                                                                    | 0)00                   |               |                                        |              |                      |    |
|              | 10       | GN-05                   | 5/8" GALV HEX NUT                                     | 13                                                              | 0.00 LBS             |                  |                                                                                                                                                                    |                        |               |                                        |              |                      |    |
|              | 11       | GB-05205                | 5/8" X 2" GALV BOLT KIT                               | 2                                                               | 0.27 LBS             |                  |                                                                                                                                                                    |                        | 10            |                                        |              |                      |    |
| +            | 12       | GB-05245                | 5/8" X 2-1/2" GALV BOLT KIT                           | 2                                                               | 0.31 LBS             |                  |                                                                                                                                                                    |                        |               |                                        |              |                      |    |
|              | 13       | GN-04                   | 1/2" GALV HEX NUT                                     | 2                                                               | 0.04 LBS             |                  |                                                                                                                                                                    | 0                      |               | -RIII                                  |              |                      |    |
|              | 14       | GWF-04                  | 1/2" GALV FLAT WASHER                                 | 2                                                               | 0.03 LBS             |                  |                                                                                                                                                                    |                        |               |                                        |              |                      |    |
|              | 15       | GWL-04                  | 1/2" GALV LOCK WASHER                                 | 2                                                               | 0.00 LBS             |                  |                                                                                                                                                                    |                        |               |                                        |              |                      |    |
|              | 13       | GVVL-04                 | 1/2 GALV LOCK WASHER                                  | 2                                                               | 0.00 LD3             |                  |                                                                                                                                                                    | (12)—/                 | <i>'</i>      | $3 \times 4 \times$                    | 13 (14 (15)  |                      |    |
|              |          |                         | $\sim$                                                |                                                                 |                      |                  |                                                                                                                                                                    |                        |               |                                        |              |                      |    |
| С            |          |                         | AT.                                                   |                                                                 |                      |                  |                                                                                                                                                                    |                        |               |                                        |              |                      | С  |
|              |          |                         |                                                       |                                                                 |                      |                  |                                                                                                                                                                    |                        |               |                                        |              |                      |    |
|              |          |                         | 70/7                                                  |                                                                 |                      |                  |                                                                                                                                                                    |                        |               |                                        |              |                      |    |
|              |          |                         |                                                       |                                                                 |                      |                  |                                                                                                                                                                    |                        |               |                                        |              |                      |    |
|              |          |                         |                                                       |                                                                 |                      |                  |                                                                                                                                                                    |                        |               |                                        | (5)          |                      |    |
|              |          |                         |                                                       |                                                                 |                      |                  |                                                                                                                                                                    | 11                     |               |                                        |              |                      | ₩- |
|              |          |                         |                                                       |                                                                 |                      |                  | 8                                                                                                                                                                  |                        |               |                                        |              |                      |    |
|              |          |                         |                                                       |                                                                 |                      |                  |                                                                                                                                                                    |                        | $\cap$        |                                        |              |                      |    |
|              |          |                         |                                                       |                                                                 |                      |                  |                                                                                                                                                                    |                        | }             |                                        |              |                      |    |
|              |          |                         | /0//                                                  |                                                                 |                      |                  |                                                                                                                                                                    |                        |               |                                        |              |                      |    |
|              |          | _                       |                                                       |                                                                 |                      |                  |                                                                                                                                                                    |                        |               | V                                      |              |                      |    |
| В            |          |                         |                                                       |                                                                 |                      |                  |                                                                                                                                                                    |                        |               |                                        |              |                      | В  |
|              |          |                         |                                                       |                                                                 |                      |                  | (6)                                                                                                                                                                |                        |               |                                        |              |                      |    |
|              |          |                         |                                                       |                                                                 |                      |                  |                                                                                                                                                                    |                        |               |                                        |              |                      |    |
|              |          |                         |                                                       |                                                                 |                      |                  |                                                                                                                                                                    |                        | 3 🔛           |                                        |              |                      |    |
|              |          |                         | m                                                     |                                                                 |                      |                  |                                                                                                                                                                    |                        |               |                                        |              |                      |    |
|              |          |                         |                                                       |                                                                 |                      |                  |                                                                                                                                                                    |                        | <b>7</b>      |                                        |              |                      |    |
|              |          |                         |                                                       |                                                                 |                      |                  |                                                                                                                                                                    |                        |               |                                        |              |                      |    |
|              |          |                         |                                                       |                                                                 |                      |                  |                                                                                                                                                                    | 1                      |               |                                        | 0 0 10       | \                    |    |
|              |          | Ы                       |                                                       |                                                                 |                      |                  |                                                                                                                                                                    |                        |               |                                        | 8 9 10       | )                    |    |
|              |          | _/                      |                                                       |                                                                 |                      |                  |                                                                                                                                                                    |                        |               |                                        |              |                      |    |
|              |          |                         | _                                                     |                                                                 | _                    |                  |                                                                                                                                                                    |                        |               |                                        |              |                      |    |
|              |          |                         |                                                       |                                                                 |                      |                  |                                                                                                                                                                    | Spring Sc              | SHEET:        | Diet suiteen                           |              |                      | ┧. |
| A            |          |                         |                                                       |                                                                 |                      |                  | These drawings and specifications are the pro<br>property of ANDREW CORPORATION and may b<br>only for the specific purpose authorized in wr<br>Andrew Corporation. | prietary<br>e used MSM | 1 of 3        | PART NUMBER: MD-CS                     |              |                      | A  |
|              | NIOT     | ·                       |                                                       |                                                                 |                      |                  | ALL DIMENSIONS ARE IN INCHES U.O.S.                                                                                                                                | снескей ву:            | scale:<br>NTS | DESCRIPTION:                           |              |                      |    |
|              | NOT      |                         | ETRIC DIMENSIONS ARE IN                               | TOLERANCES UNLESS OTHERWISE SPECIFIED:<br>$.X = \pm .12$ ANGLES | ±2° 09/02/09         | MATERIAL:<br>A36 | DRAWING TYPE:<br>ASSEMBLY DRAWING                                                                                                                                  |                        |               | 1                                      |              |                      |    |
|              |          | I. ALL IVIE             | LINIC DIMENSIONS ARE IN                               | DRAU                                                            | JKLIJ.               |                  | $.XX = \pm .06$ FRACTIONS $.XXX = \pm .03$                                                                                                                         | ±1/32                  | FINISH:       | , social six and                       |              |                      | -  |
|              |          |                         |                                                       |                                                                 |                      |                  | REMOVE BURRS AND BREAK EDGES .005                                                                                                                                  | C                      | GALV A123     |                                        | WESTCHESTER, | IL. 60154            |    |
|              |          |                         |                                                       |                                                                 | 1                    |                  | DO NOT SCALE THIS PRII                                                                                                                                             |                        | 149.10 LBS    | ANDREW                                 | ® U.S.A.     |                      |    |
|              |          | 8                       | 7                                                     | 6                                                               | I                    | 5                | 4                                                                                                                                                                  | 3                      | I             | 2                                      | 1            |                      |    |