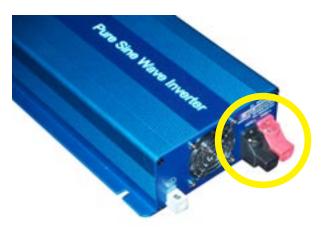

Connect the DC power to the lugs located on the right side of the inverter to the battery system. Ensure the polarity is correct. Improper connection can damage inverter and void warranty.