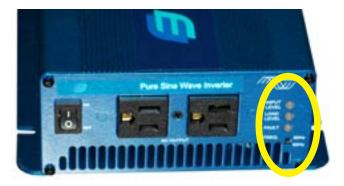

Turn inverter on. Only green LED's should be illuminated.

Turn on Dehydrator.

Verify power switch is turned off on the inverter.

Connect the power cord from the dehydrator to the AC receptacle located on the left side of the inverter.