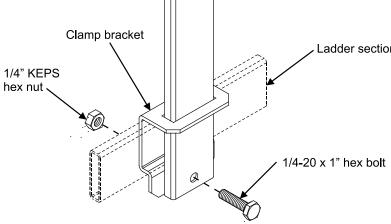

### Parts List

## **Tools Required**

Verify parts against the parts list below:

| verify parts against the parts list below: |                      | <ul> <li>7/16" socket and driver or open-end</li> </ul> |
|--------------------------------------------|----------------------|---------------------------------------------------------|
| Quantity                                   | Description          | wrench                                                  |
| 1                                          | Cable retaining post |                                                         |
| 1                                          | Clamp bracket        | $\sim$                                                  |
| 1                                          | 1/4-20 x 1" hex bolt |                                                         |
| 1                                          | 1/4-20 KEPS hex nut  | Rubber cap                                              |
| 1                                          | Rubber cap           |                                                         |
| 1                                          | Instruction sheet    | $\mathbf{M}$                                            |
| Installati                                 | on                   | ← Cable retaining post                                  |
|                                            |                      | Clamp bracket                                           |