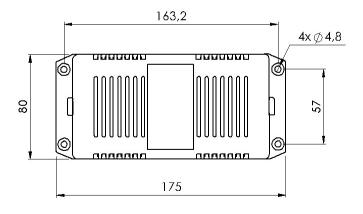

### Power Supply Adapter ION®-B Series Remote Units, 30 W

**Product Classification** 

**Product Type** 

**Product Brand** 

General Specifications

Note

Dimension Drawing

Power adapters