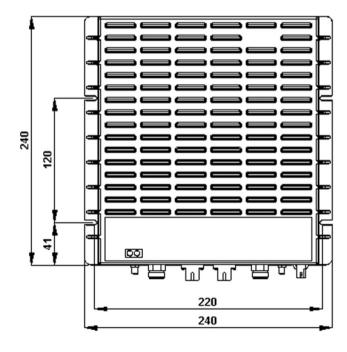

ION®-B Series Medium Power Remote Unit for Cellular 850 and PCS 1900

#### **OBSOLETE**

This product was discontinued on: December 1, 2016

#### **Product Classification**

Product TypeRemote unitProduct BrandION®-B

General Specifications

**Note**Detailed Product Specifications are available. Please contact your local CommScope representative.

Power Class Medium

Dimension Drawing





### **Electrical Specifications**

**Impedance** 50 ohm

License Band CEL 850 | PCS 1900

**Voltage Range** -60 to -36 Vdc

Electrical Specifications, Rx (Uplink)

**Operating Frequency Band** 1850 – 1910 MHz (PCS 1900) | 824 – 849 MHz (CEL 850)

Electrical Specifications, Tx (Downlink)

**Operating Frequency Band** 1930 – 1990 MHz (PCS 1900) | 869 – 894 MHz (CEL 850)

Regulatory Compliance/Certifications

**COMMSCOPE®** 

# TFAM85/19-34

#### Agency Classification

CHINA-ROHS Above maximum concentration value

ISO 9001:2015 Designed, manufactured and/or distributed under this quality management system

ROHS Compliant/Exempted UK-ROHS Compliant/Exempted



#### Included Products

TPSN3/05-30 - Power Supply Adapter ION®-B Series Remote Units, 30

۷۷



# TPSN3/05-30



### Power Supply Ad