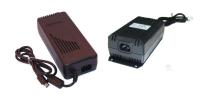

#### Included Products

TPSN3/05-30 - Power Supply Adapter ION®-B Series Remote Units, 30

۷۷

# TPSN3/05-30

### Power Supply Adapter ION®-B Series Remote Units, 30 W

**Product Classification** 

**Product Type** 

**Product Brand** 

General Specifications

Note

Dimension Drawing

Power adapters