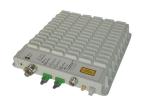

ION®-B Series Medium Power Remote Unit for Cellular 850 and PCS 1900

#### **Product Classification**

Product TypeRemote unitProduct BrandION®-B

General Specifications

**Note**Detailed Product Specifications are available. Please contact your local CommScope representative.

Power Class Medium

Dimension Drawing