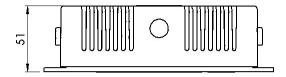

nlink)

**Operating Frequency Band** 1930 – 1990 MHz (PCS 1900) | 869 – 894 MHz (CEL 850)

Regulatory Compliance/Certifications

**COMMSCOPE®** 

# TFAM85/19-34

#### Agency Classification

CHINA-ROHS Above maximum concentration value

ISO 9001:2015 Designed, manufactured and/or distributed under this quality management system

ROHS Compliant/Exempted UK-ROHS Compliant/Exempted



#### Included Products

TPSN3/05-30 - Power Supply Adapter ION®-B Series Remote Units, 30

۷۷



# TPSN3/05-30



### Power Supply Adapter ION®-B Series Remote Units, 30 W

**Product Classification** 

**Product Type** 

**Product Brand** 

General Specifications

Note

Dimension Drawing

Power adapters

ION®-B

Detailed Product Specifications are available. Please contact your local CommScope representative.









## **Electrical Specifications**

**Output Power, maximum** 

30 W

## Regulatory Compliance/Certifications

| Agency        | Classification                                                                 |
|---------------|--------------------------------------------------------------------------------|
| CHINA-ROHS    | Below maximum concentration value                                              |
| ISO 9001:2015 | Designed, manufactured and/or distributed under this quality management system |
| REACH-SVHC    | Compliant as per SVHC revision on www.commscope.com/ProductCompliance          |
| ROHS          | Compliant                                                                      |
| UK-ROHS       | Compliant