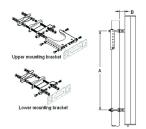

## T-029-GL-E

Adjustable Tilt Pipe Mounting Kit for 2.362"-4.5" (60-115mm) OD round members for panel antennas. Includes 2 clamp sets.

## **Product Classification**

**Product Type** Pipe mount kit

General Specifications

ApplicationOutdoorColorSilver

**Dimensions** 

Compatible Length, maximum

Compatible Length, minimum

Compatible Diameter, maximum

Compatible Diameter, minimum

Compatible Diameter, minimum

Antenna-to-Pipe Distance

Bracket-to-Bracket Distance

Weight, net

2850 mm | 112.205 in

1500 mm | 59.055 in

115 mm | 4.528 in

60 mm | 2.362 in

85 mm | 3.346 in

1400 mm | 55.118 in

6 kg | 13.228 lb

Material Specifications

Material Type Galvanized steel

Mechanical Specifications

Mechanical Tilt 0°-8°