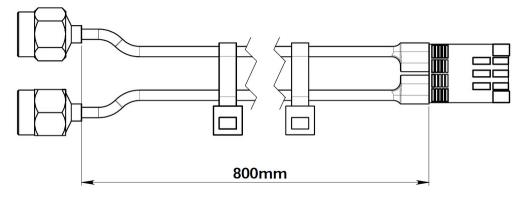

#### General Specifications

| Application          | Receive multicoupler                      |
|----------------------|-------------------------------------------|
| Conductor Type       | RG178                                     |
| Conductors, quantity | 2                                         |
| Connector Interface  | 4-pin single row header Female   SMA Male |
| Dimensions           |                                           |

Length

800 mm | 31.496 in

Page 1 of 2

### Outline Drawing

Material Specifications

Material Type

FEP

©2025 ANDREW, an Amphenol company. All rights reserved. Amphenol and ANDREW are registered trademarks of Amphenol and/or its affiliates in the U.S. and other countries. All product names, trademarks and registered trademarks are property of their respective owners. Revised: March 12, 2025