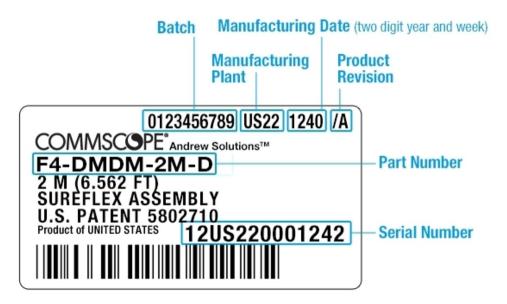

, Connector A7-16 DIN MaleInterface, Connector B7-16 DIN Male

Specification Sheet Revision Level A

**Dimensions** 

**Length** 4 m | 13.123 ft

Nominal Size 1/2 in

**Electrical Specifications** 

**3rd Order IMD Static Test Method** Two +43 dBm carriers

3rd Order IMD, typical-116 dBmDTF, Connector A-34 dBDTF, Connector B-34 dB

#### VSWR/Return Loss

| Frequency Band | VSWR, typical | Return Loss, typical (dB) |
|----------------|---------------|---------------------------|
| 680-960 MHz    | 1.065         | 30.04                     |
| 1700-2200 MHz  | 1.065         | 30.04                     |
| 2200-2700 MHz  | 1.106         | 25.96                     |
| 3400-3800 MHz  | 1.222         | 20.01                     |

Page 1 of 2

# F4A-HPDMDM-4M

### Jumper Assembly Sample Label



#### **Environmental Specifications**

#### **Immersion Test Method**

Meets IEC 60529:2001, IP68 in mated condition

#### Regulatory Compliance/Certifications

| Agency        | Classification                                                                 |
|---------------|--------------------------------------------------------------------------------|
| CHINA-ROHS    | Below maximum concentration value                                              |
| ISO 9001:2015 | Designed, manufactured and/or distributed under this quality management system |
| REACH-SVHC    | Compliant as per SVHC revision on www.commscope.com/ProductCompliance          |
| ROHS          | Compliant                                                                      |
| UK-ROHS       | Compliant