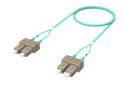

# 1-2055108-0

Fiber Optic Patch Cord, Duplex, Multimode, SC/UPC to SC/UPC, aqua, 10 m

### General Specifications

Connector A, quantity 2

Color, boot A Beige
Color, connector A Beige

Connector B, quantity 2

Color, boot B Beige

Color, connector BBeigeInterface, Connector ASC/UPC

Interface, Connector B SC/UPC

Jacket Color Aqua

Total Fibers, quantity 2

#### Dimensions

**Cord Length** 10 m | 32.808 ft

**Diameter Over Jacket** 1.8 mm | 0.071 in

## **Optical Specifications**

**Fiber Mode** Multimode

**Fiber Type** OM3, LazrSPEED®