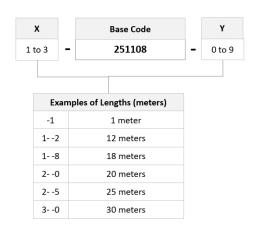

# 1-2055108-0



Fiber Optic Patch Cord, Duplex, Multimode, SC/UPC to SC/UPC, aqua, 10 m

#### **Product Classification**

Regional Availability Asia | Australia/New Zealand | China | India

Portfolio CommScope®

**Product Type** Fiber patch cord, duplex

Product Series 205

### General Specifications

Connector A, quantity 2

Color, boot A Beige
Color, connector A Beige

Connector B, quantity 2

Color, boot B Beige

Color, connector BBeigeInterface, Connector ASC/UPC

Interface, Connector B SC/UPC

Jacket Color Aqua

Total Fibers, quantity 2

#### Dimensions

**Cord Length** 10 m | 32.808 ft

**Diameter Over Jacket** 1.8 mm | 0.071 in

## Ordering Tree



# 1-2055108-0



## **Optical Specifications**

**Fiber Mode** Multimode

**Fiber Type** OM3, LazrSPEED®

## **Environmental Specifications**

**Environmental Space** Low Smoke Zero Halogen (LSZH)

## Packaging and Weights

Packaging quantity

### Regulatory Compliance/Certifications

| Agency     | Classification                                                        |
|------------|-----------------------------------------------------------------------|
| CHINA-ROHS | Above maximum concentration value                                     |
| REACH-SVHC | Compliant as per SVHC revision on www.commscope.com/ProductCompliance |
| ROHS       | Compliant/Exempted                                                    |
| UK-ROHS    | Compliant/Exempted                                                    |
|