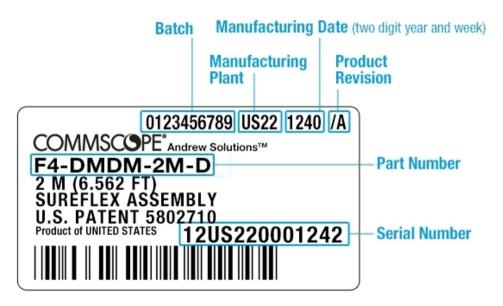

, Connector A7-16 DIN MaleInterface, Connector B7-16 DIN Male

Specification Sheet Revision Level

**Dimensions** 

**Length** 2.5 m | 8.202 ft

Nominal Size 1/2 in

**Electrical Specifications** 

**3rd Order IMD Static Test Method** Two +43 dBm carriers

3rd Order IMD, typical-116 dBmDTF, Connector A-34 dBDTF, Connector B-34 dB

## VSWR/Return Loss

| Frequency Band | VSWR, typical | Return Loss, typical (dB) |
|----------------|---------------|---------------------------|
| 680-960 MHz    | 1.065         | 30.04                     |
| 1700-2200 MHz  | 1.065         | 30.04                     |
| 2200-2700 MHz  | 1.106         | 25.96                     |
| 3480-3800 MHz  | 1.222         | 20.01                     |



Page 1 of 2



# F4A-HPDMDM-2M5

# Jumper Assembly Sample Label



### **Environmental Specifications**

#### **Immersion Test Method**

Meets IEC 60529:2001, IP68 in mated condition

## Regulatory Compliance/Certifications

| Agency        | Classification                                                                 |
|---------------|--------------------------------------------------------------------------------|
| CHINA-ROHS    | Below maximum concentration value                                              |
| ISO 9001:2015 | Designed, manufactured and/or distributed under this quality management system |
| REACH-SVHC    | Compliant as per SVHC revision on www.commscope.com/ProductCompliance          |
| ROHS          | Compliant                                                                      |
| UK-ROHS       | Compliant