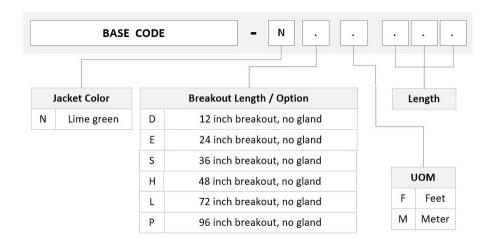

able assembly

Product Brand SYSTIMAX ULL

Ordering Note For additional jacket colors, please contact a CommScope Sales Representative | For

lengths greater than 999 ft (304 m), orders must be in meters | Minimum length may

vary based on cable configuration

#### General Specifications

Color, boot A Red

Color, connector A Lime green

Color, boot B Gray

Color, connector BLime greenConstruction TypeStrandedFurcation ColorLime green

Interface, Connector AMPO-24/UPC FemaleInterface, Connector BMPO-08/UPC FemaleInterface Feature, connector BQSFP configuration

Jacket Color Lime green

**Polarity** Method B Enhanced (ULL)

Total Fibers, quantity 24

Dimensions

COMMSC PE®

### UQV2PQPHF

Cable Assembly Length Range (m) 3 - 999

Cable Assembly Length Range (ft) 10 - 999

### Ordering Tree



#### Mechanical Specifications

Cable Retention Strength, maximum 11.24 lb @ 0 ° | 4.40 lb @ 90 °

**Optical Specifications** 

Fiber Mode Multimode

**Fiber Type** OM5, LazrSPEED®

#### **Environmental Specifications**

**Operating Temperature**  $-10 \,^{\circ}\text{C} \text{ to } +60 \,^{\circ}\text{C} \text{ (+14 }^{\circ}\text{F to } +140 \,^{\circ}\text{F)}$ 

Environmental Space Indoor | Plenum

#### Regulatory Compliance/Certifications

Agency Classification

ISO 9001:2015 Designed, manufactured and/or distributed under this quality management system

#### Included Products

760235986 – Fiber indoor cable, LazrSPEED® Plenum MPO Light Duty for Patchcords, 24 fiber, Multimode P-024-MP-5G-F36LM OM5, Feet jacket marking, Lime green jacket color

Page 2 of 3

# UQV2PQPHF

860617232

–