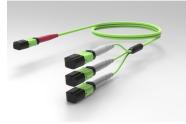

#### **Base Product**

Ultra Low Loss OM5, MPO24 (Unpinned) to MPO8 QSFP (Unpinned), Fiber Extension Cable Assembly, 24-Fiber, Plenum

#### General Specifications

Color, boot A Red

Color, connector A Lime green

Color, boot B Gray

Color, connector BLime greenConstruction TypeStrandedFurcation ColorLime green

Interface, Connector AMPO-24/UPC FemaleInterface, Connector BMPO-08/UPC FemaleInterface Feature, connector BQSFP configuration

Jacket Color Lime green

**Polarity** Method B Enhanced (ULL)

Total Fibers, quantity 24

Dimensions

COMMSC PE®