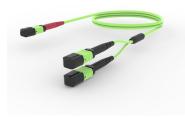

#### **Base Product**

Ultra Low Loss OM5, MPO24 (Unpinned) to MPO12 (Unpinned), Fiber Extension Cable Assembly, 24-Fiber, Plenum

#### General Specifications

Color, boot A Red

Color, connector A Lime green

Color, boot B Black

Color, connector BLime greenConstruction TypeStrandedFurcation ColorLime green

Interface, Connector A MPO-24/UPC Female

Interface Feature, connector A QSFP configuration

Interface, Connector B MPO-12/UPC Female

**Jacket Color** Lime green

Polarity Method B Enhanced (ULL)

Total Fibers, quantity 24

Dimensions

COMMSC PE®