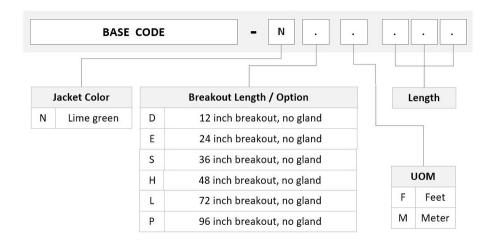

ing Note Can only be used with CXP transceivers | For additional jacket colors, please contact a

CommScope Sales Representative | For lengths greater than 999 ft (304 m), orders

must be in meters | Minimum length may vary based on cable configuration

#### General Specifications

Color, boot A Red

Color, connector A Lime green

Color, boot B Black

Color, connector BLime greenConstruction TypeStrandedFurcation ColorLime green

Interface, Connector A MPO-24/UPC Female

Interface Feature, connector A QSFP configuration

Interface, Connector B MPO-12/UPC Female

**Jacket Color** Lime green

Polarity Method B Enhanced (ULL)

Total Fibers, quantity 24

Dimensions

COMMSC PE®

## UQV2CMPHF

Cable Assembly Length Range (m) 3 - 999

Cable Assembly Length Range (ft) 10 - 999

### Ordering Tree



#### Mechanical Specifications

Cable Retention Strength, maximum 11.24 lb @ 0 ° | 4.40 lb @ 90 °

**Optical Specifications** 

Fiber Mode Multimode

**Fiber Type** OM5, LazrSPEED®

#### **Environmental Specifications**

**Operating Temperature**  $-10 \,^{\circ}\text{C} \text{ to } +60 \,^{\circ}\text{C} \text{ (+14 }^{\circ}\text{F to } +140 \,^{\circ}\text{F)}$ 

Environmental Space Indoor | Plenum

#### Regulatory Compliance/Certifications

Agency Classification

ISO 9001:2015 Designed, manufactured and/or distributed under this quality management system

#### Included Products

760235986 – Fiber indoor cable, LazrSPEED® Plenum MPO Light Duty for Patchcords, 24 fiber, Multimode P-024-MP-5G-F36LM OM5, Feet jacket marking, Lime green jacket color

Page 2 of 3

# UQV2CMPHF

860617232

-