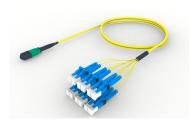

#### **Base Product**

Ultra Low Loss (ULL) Singlemode MPO12 (Unpinned) to LC/UPC, Fiber Extension Cable Assembly, 12-Fiber, Plenum

#### General Specifications

Color, boot A Black
Color, connector A Green

Color, boot B Black

Color, connector B Blue

**Construction Type** Stranded

Furcation Color Yellow

Interface, Connector A MPO-12/APC Female

Interface, Connector B LC/UPC

Jacket Color Yellow

Polarity Method B Enhanced (ULL)

Fibers per Subunit, quantity 12

Total Fibers, quantity 12

Dimensions

COMMSC PE®