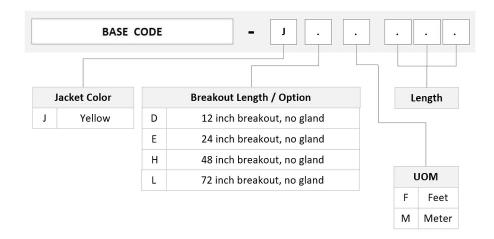

rray cable assembly

Product Brand SYSTIMAX ULL

Ordering Note For additional jacket colors, please contact a CommScope Sales Representative | For

lengths greater than 999 ft (304 m), orders must be in meters | Minimum length may

vary based on cable configuration

#### General Specifications

Color, boot A Black
Color, connector A Green

Color, boot B Black

Color, connector B Blue

**Construction Type** Stranded

Furcation Color Yellow

Interface, Connector A MPO-12/APC Female

Interface, Connector B LC/UPC

Jacket Color Yellow

Polarity Method B Enhanced (ULL)

Fibers per Subunit, quantity 12

Total Fibers, quantity 12

Dimensions

COMMSC PE®

## UQGMPLCGD

**Breakout Length** 33 in

Cable Assembly Length Range (m) 1 - 305

Cable Assembly Length Range (ft) 10 - 999

### Ordering Tree



#### Mechanical Specifications

Cable Retention Strength, maximum 11.24 lb @ 0 ° | 4.40 lb @ 90 °

**Optical Specifications** 

Fiber Mode Singlemode

**Fiber Type** G.657.A2, TeraSPEED®

#### **Environmental Specifications**

**Operating Temperature**  $-10 \,^{\circ}\text{C}$  to  $+60 \,^{\circ}\text{C}$  ( $+14 \,^{\circ}\text{F}$  to  $+140 \,^{\circ}\text{F}$ )

Environmental Space Indoor | Plenum

### Regulatory Compliance/Certifications

Agency Classification
ANATEL Compliant

ISO 9001:2015 Designed, manufactured and/or distributed under this quality management system



COMMSC PE°

# UQGMPLCGD

#### Included Products

Fiber indoor cable, Plenum for MPO Light Duty Patchcords, 12 fiber, Singlemode G.657.A2/B2, 760237964 P-012-MP-8G1-F30YL

Feet jacket marking, Yellow jacket color