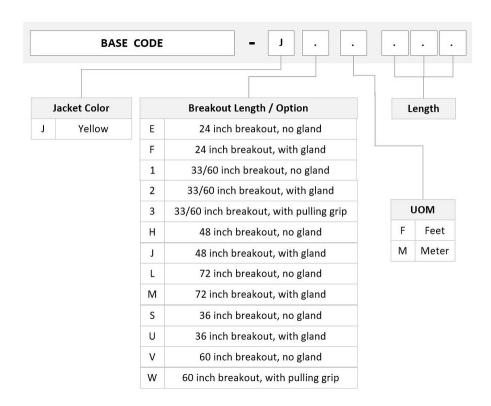

Type Ruggedized fanout

Product Brand SYSTIMAX ULL

Ordering Note For additional jacket colors, please contact a CommScope Sales

72

Representative | For lengths greater than 999 ft (304 m), orders must be in meters | Minimum length may vary based on cable configuration

### General Specifications

Color, boot A Blue

Color, connector A Blue

Color, boot B Blue

Color, connector B Blue

Construction Type Stranded

Furcation Color Yellow

Interface, Connector A SC/UPC

Interface Feature, connector A ULL

Interface, Connector B SC/UPC

Interface Feature, connector B ULL

Jacket Color Yellow

Fibers per Subunit, quantity 12

Total Fibers, quantity

#### Dimensions

Cable Assembly Length Range (m)3 - 305Cable Assembly Length Range (ft)10 - 999

Page 1 of 3



## UNGSCSCCK

### Ordering Tree



### **Optical Specifications**

Fiber Mode Singlemode

**Fiber Type** G.657.A2, TeraSPEED®

### **Environmental Specifications**

**Operating Temperature**  $-10 \,^{\circ}\text{C}$  to  $+60 \,^{\circ}\text{C}$  (+14  $^{\circ}\text{F}$  to +140  $^{\circ}\text{F}$ )

EN50575 CPR Cable EuroClass Fire Performance Dca

Environmental Space Dual Rated LSZH/Riser | Indoor

### Regulatory Compliance/Certifications

Agency Classification
ANATEL Compliant

ISO 9001:2015 Designed, manufactured and/or distributed under this quality management system

**COMMSCOPE®** 

# UNGSCSCCK



#### Included Products

760242311 N-072-MP-8G-F12YL/20T/D Fiber indoor cable, Low Smoke Zero Halogen Riser MPO Trunk, 72 fiber multi-unit with 12 fiber
 2.0 mm subunits, Singlemode G.657.A2/B2, Feet jacket marking, Yel