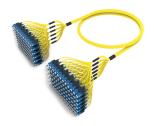

#### **Base Product**

Ultra Low Loss ULL TeraSPEED® SC/UPC to SC/UPC Ruggedized fanout Cable, 72-Fiber, LSZH, 12 fiber PmP 2.0 mm Dca

### General Specifications

Color, boot A Blue

Color, connector A Blue

Color, boot B Blue

Color, connector B Blue

Construction Type Stranded

Furcation Color Yellow

Interface, Connector A SC/UPC

Interface Feature, connector A ULL

Interface, Connector B SC/UPC

Interface Feature, connector B ULL

Jacket Color Yellow

Fibers per Subunit, quantity 12

Total Fibers, quantity