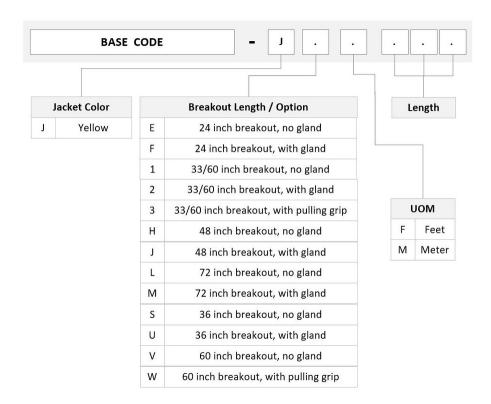

zed fanout

Product Brand SYSTIMAX ULL

Ordering Note For additional jacket colors, please contact a CommScope Sales

Representative | For lengths greater than 999 ft (304 m), orders must be in meters | Minimum length may vary based on cable configuration

## General Specifications

Color, boot A Black
Color, connector A Green

Color, boot B Green

Color, connector B Green

Construction Type Stranded

Furcation Color Yellow

Interface, Connector A MPO-12/APC Female

Interface, Connector B SC/APC

Interface Feature, connector B ULL

Jacket Color Yellow

Polarity Method B Enhanced (ULL)

Fibers per Subunit, quantity 12

Total Fibers, quantity 48

#### Dimensions

Cable Assembly Length Range (m) 3 - 999

Cable Assembly Length Range (ft) 10 - 999

Page 1 of 3



# ULGMPSACH

## Ordering Tree



## **Optical Specifications**

Fiber Mode Singlemode

**Fiber Type** G.657.A2, TeraSPEED®

**Environmental Specifications** 

**Operating Temperature**  $-10 \,^{\circ}\text{C}$  to  $+60 \,^{\circ}\text{C}$  (+14  $^{\circ}\text{F}$  to +140  $^{\circ}\text{F}$ )

EN50575 CPR Cable EuroClass Fire Performance Dca

Environmental Space Indoor | Plenum

Regulatory Compliance/Certifications

Agency Classification

ISO 9001:2015 Designed, manufactured and/or distributed under this quality management system

**COMMSCOPE®** 

# **ULGMPSACH**

### Included Products

2160441-2 – SC/APC Connector, Singlemode, Green

760242055 – Fiber indoor cable, Plenum MPO Trunk, 48 fiber multi-unit with 12 fiber subunits, Singlemode G.

P-048-MP-8G-F12YL/20T 657.A2/B2, Feet jacket marking, Yellow jacket color