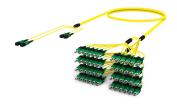

#### **Base Product**

Ultra Low Loss ULL TeraSPEED® MPO(Unpinned) to SC/APC Ruggedized fanout Cable, 48-Fiber, Plenum, 12 fiber PmP 2.0 mm Dca

## General Specifications

Color, boot A Black
Color, connector A Green

Color, boot B Green

Color, connector B Green

Construction Type Stranded

Furcation Color Yellow

Interface, Connector A MPO-12/APC Female

Interface, Connector B SC/APC

Interface Feature, connector B ULL

Jacket Color Yellow

Polarity Method B Enhanced (ULL)

Fibers per Subunit, quantity 12

Total Fibers, quantity 48