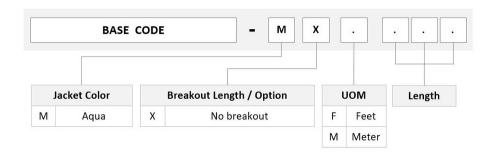

mm Simplex, Plenum

## **Product Classification**

Regional Availability

Asia | Australia/New Zealand | Europe | Latin America | Middle East

/Africa | North America

Portfolio CommScope®

**Product Type** Fiber patch cord, simplex

Product Brand SYSTIMAX ULL

Product Series UDX

Ordering Note For lengths greater than 999 ft (304 m), orders must be in meters | Minimum length

may vary based on cable configuration

### General Specifications

 Color, connector A
 Beige

 Color, connector B
 Beige

 Interface, Connector A
 LC/UPC

 Interface, Connector B
 LC/UPC

 Jacket Color
 Aqua

 Total Fibers, quantity
 1

#### **Dimensions**

Cable Assembly Length Range (m) 1 - 999

Cable Assembly Length Range (ft) 1 - 999

**Diameter Over Jacket** 1.6 mm | 0.063 in

## Ordering Tree



## UDXLCLC21



## Mechanical Specifications

Cable Retention Strength, maximum 11.24 lb @ 0  $^{\circ}$  | 4.40 lb @ 90  $^{\circ}$ 

Optical Specifications

**Fiber Mode** Multimode

**Fiber Type** OM4, LazrSPEED®

## **Environmental Specifications**

**Operating Temperature**  $-10 \,^{\circ}\text{C} \text{ to } +60 \,^{\circ}\text{C} \text{ (+14 }^{\circ}\text{F to } +140 \,^{\circ}\text{F)}$ 

Environmental Space Plenum

## Regulatory Compliance/Certifications

| Agency        | Classification                                                                 |
|---------------|--------------------------------------------------------------------------------|
| CHINA-ROHS    | Above maximum concentration value                                              |
| ISO 9001:2015 | Designed, manufactured and/o