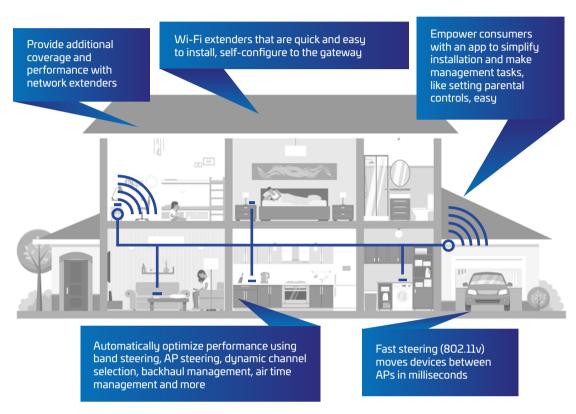

## High-performance that's easy to use

Start with high-quality Wi-Fi in the broadband gateway / router to address the majority of consumer needs

**Extends Coverage** Provide additional coverage and performance throughout the home using Network Extenders (Wi-Fi access points)

#### **Installs Easily**

Installs Easily Wi-Fi certified EasyMesh<sup>™</sup> extenders are plugand-play, quick and easy to install as they are self-configuring from the gateway. They connect to the gateway using Wi-Fi or Ethernet

#### **Optimizes Performance**

The home gateway automatically steers devices to the access point with the strongest signal or moves them between channels / band to avoid congestion

#### Powerful Wi-Fi management

- Set policies and configure the home network remotely
- · Gather analytics for diagnostics and service improvement
- Improve customer service with tools for the help-desk
- Enable the on-site technician with a diagnostic app