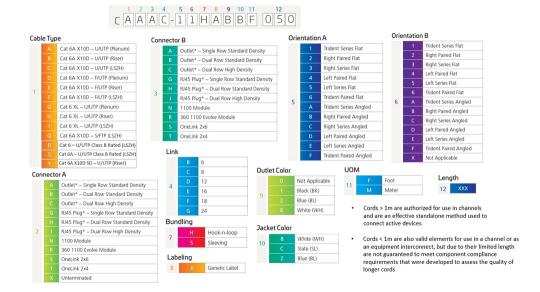

dual row OneLink 2x6, 12 links

### **Product Classification**

Regional Availability

Asia | Australia/New Zealand | EMEA | Latin America | North America

Portfolio CommScope®

Product Type Copper trunk cable assembly

Product Brand GigaSPEED XL® | InstaPATCH® Cu

General Specifications

ANSI/TIA Category 6

Cable Type U/UTP (unshielded)

Conductor Type Solid

**Interface, Connector A** 360 1100 Evolve module

Interface Feature, connector AStandardInterface, Connector BOneLink 2x6Interface Feature, connector BStandard

 Link Count
 12

 Wiring
 T568B

**Dimensions** 

Cable Assembly Length Range (m) 2 - 30

Cable Assembly Length Range (ft) 7 - 98

**Electrical Specifications** 

dc Resistance, maximum0.3 ohmSafety Voltage Rating300 V

Ordering Tree



## CHRSD | IP06-12RUTP-1100E-1LK12



## **Environmental Specifications**

**Operating Temperature**  $-10 \,^{\circ}\text{C} \text{ to } +60 \,^{\circ}\text{C} \text{ (+14 }^{\circ}\text{F to } +140 \,^{\circ}\text{F)}$ 

Environmental Space Riser

Flammability Rating UL 94 V-0

## Regulatory Compliance/Certifications

| Agency       | Classification                                                                 |
|--------------|--------------------------------------------------------------------------------|
| CHINA-ROHS   | Below maximum concentration value                                              |
| SO 9001:2015 | Designed, manufactured and/or distributed under this quality management system |
| REACH-SVHC   | Compliant as per SVHC revision on www.commscope.com/ProductCompliance          |
| ROHS         | Complia