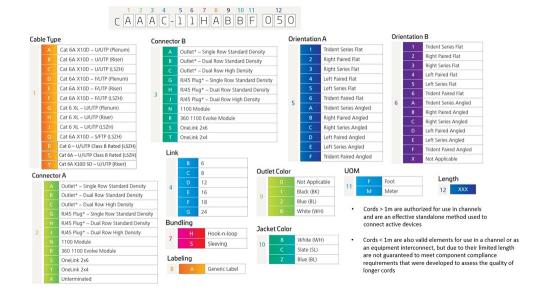

Link Count 24

Wiring T568B

Dimensions

Cable Assembly Length Range (m) 5 - 90

Cable Assembly Length Range (ft) 17 - 295

**Electrical Specifications** 

dc Resistance, maximum0.3 ohmSafety Voltage Rating300 V

Ordering Tree