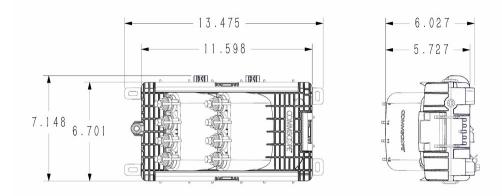

| Height             | 342.9 mm   13.5 in |
|--------------------|--------------------|
| Width              | 182.88 mm   7.2 in |
| Depth              | 121.92 mm   4.8 in |
| Cable Length, stub | 0 ft (0 m)         |

### Dimension Drawing