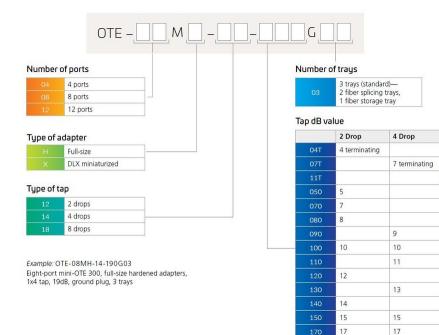

### Ordering Tree

Page 2 of 4

#### **Enclosure Material Type**

Glass filled polypropylene (GF-PP)

19

21

8 Drop

12

14

15

17

19

21

11 terminating