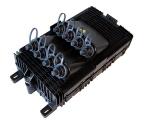

Mini-OTE 300-Series, Optical Terminal Enclosure, 8-port full-size connector, 1x4 tap, 21dB, with thru port, black, with grounding, external mounting

- Hardened connectors are factory-terminated and environmentally sealed for use in optical drop cable deployments
- Plug and play adapter ports ensure rapid cable installment in the outside plant access section of the network
- Optical Terminal Enclosures incorporate hardened connector technology that is designed to withstand the rugged outside plant environment
- Accommodates CommScope's field installable splitters and compact CWDMs