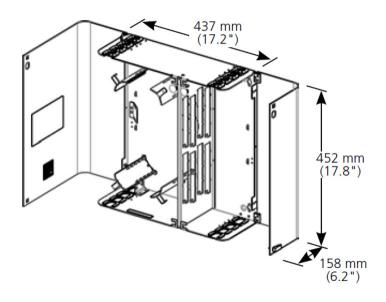

rk) fibers

#### **Product Classification**

Regional AvailabilityNorth AmericaProduct TypeFiber wall boxProduct SeriesFL1000

### General Specifications

**Application** Patching | Splicing

Adapter Packs Included, quantity 8

Adapters, quantity 48

Cable Clamps, quantity 1

Cable Compression Fittings, quantity 1

Cable Entry Location Bottom left | Bottom right | Top left | Top right

Cable TypePigtails - Stranded

**Color** Putty white

Door, quantity 2

Front Door Type Single hinged
Growth Configuration Fully loaded
Interface SC/APC
Mounting Wall

**Splicing Type** Heat shrink, mass fusion

Total Fibers, quantity 48

Total Ports, quantity 48

**Dimensions** 



# FL1-J3JJJJJ2-1111N

 Height
 708 mm | 27.874 in

 Width
 669 mm | 26.339 in

 Depth
 235.97 mm | 9.29 in

# Outline Drawing



## Material Specifications

**Finish** Powder coated

Material Type Steel

Optical Specifications

**Fiber Mode** Singlemode

### **Environmental Specifications**

Environmental Space Indoor

**Qualification Standards** NEMA type 12

Packaging and Weights

Included One grounding kit | One tie-off adapter

Packaging quantity 1

**COMMSCOPE®** 

# FL1-J3JJJJJ2-1111N

Packaging Type Bag | Carton

## Regulatory Compliance/Certifications

Agency Classification

CHINA-ROHS Above maximum concentration value

REACH-SVHC Compliant as per SVHC revision on www.commscope.com/ProductCompliance

ROHS Compliant/Exempted UK-ROHS Compliant/Exempted