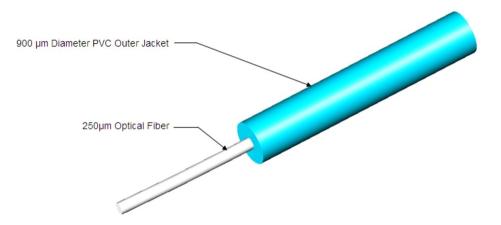

### LazrSPEED® 900µm Tight Buffered Fiber

#### Product Classification

 Regional Availability
 Asia | Australia/New Zealand | EMEA | Latin America | North America

 Portfolio
 CommScope®

 Product Type
 Fiber indoor cable

# Representative Image



# Regulatory Compliance/Certifications

#### Agency Classification

ISO 9001:2015 Designed, manufactured and/or distributed under this quality management system

## Included Products

CS-5K-TB

 LazrSPEED® 550 OM4 Bend-Insensitive Multimode Fiber

Page 1 of 1

©2024 CommScope, Inc. All rights reserved. CommScope and the CommScope logo are registered trademarks of CommScope and/or its affiliates in the U.S. and other countries. For additional trademark information see https://www.commscope.com/trademarks. All product names, trademarks and registered trademarks are property of their respective owners. Revised: May 6, 2024