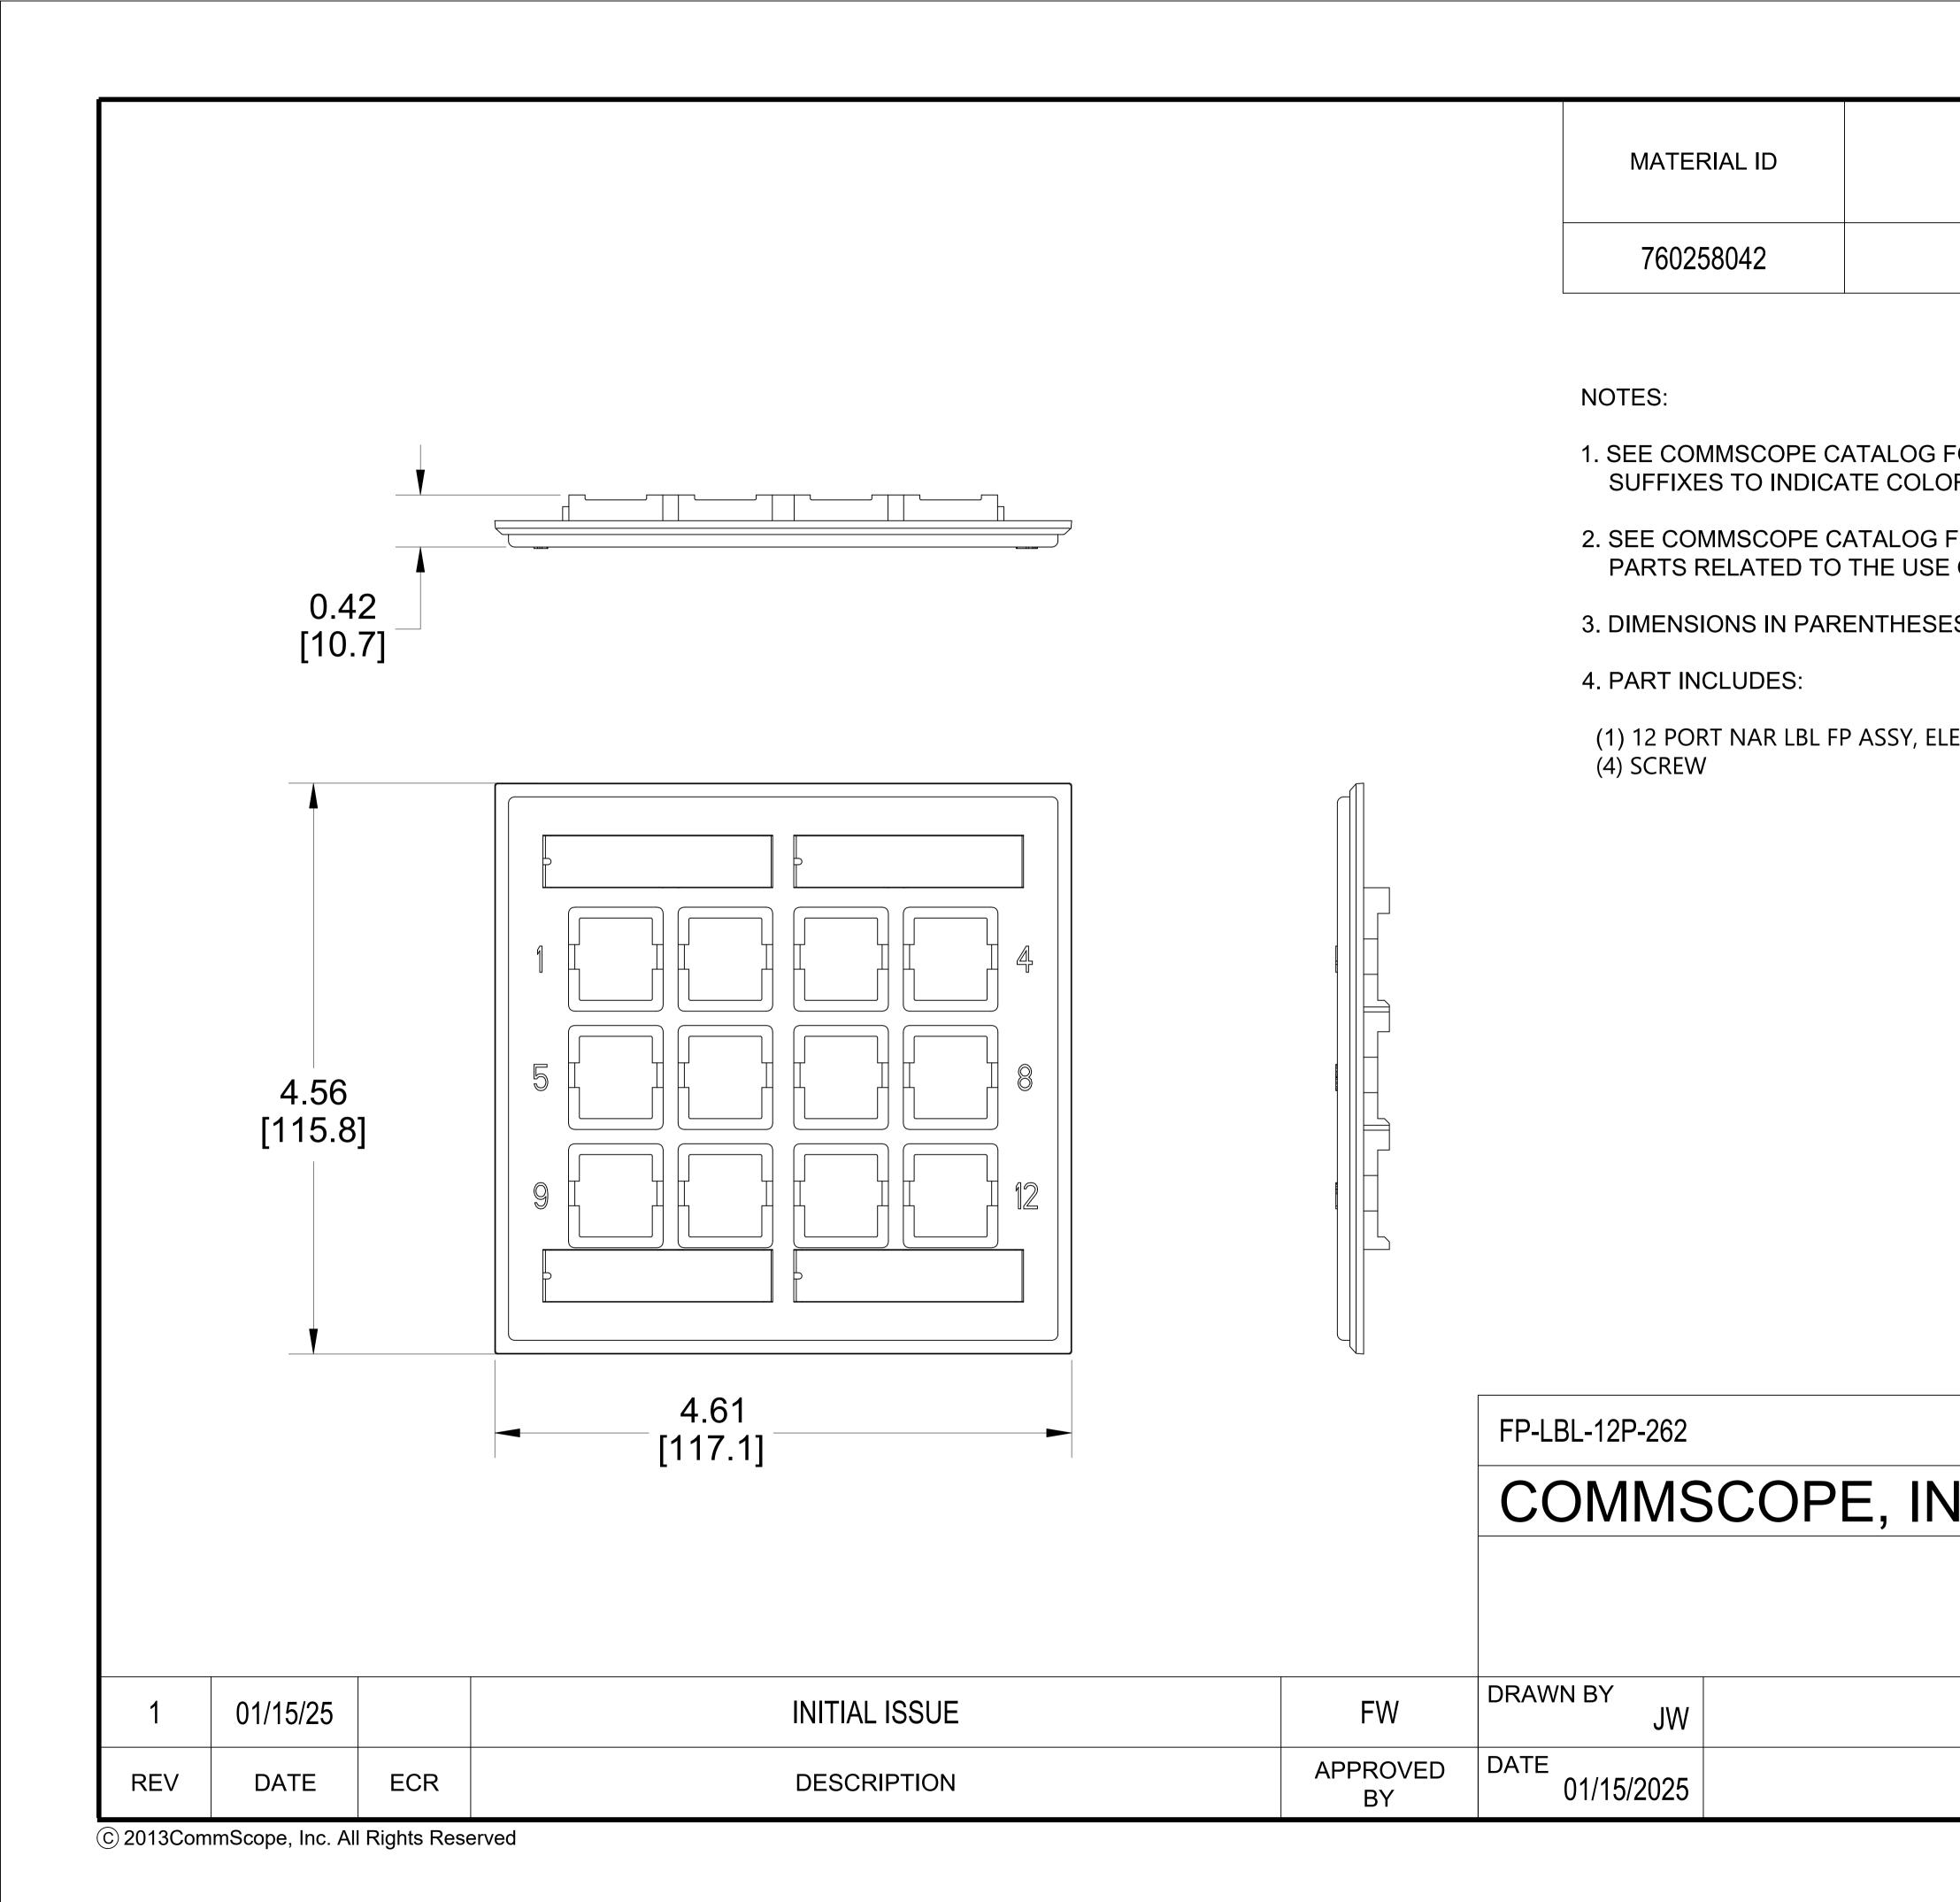

|                                                                                            | MATERIAL ID                                                                 | DESCRIPTION       |  |
|--------------------------------------------------------------------------------------------|-----------------------------------------------------------------------------|-------------------|--|
|                                                                                            | 760258042                                                                   | FP-LBL-12P-262    |  |
|                                                                                            |                                                                             |                   |  |
|                                                                                            |                                                                             |                   |  |
|                                                                                            | 1. SEE COMMSCOPE CATALOG FOR PART NUMBER<br>SUFFIXES TO INDICATE COLOR/PKG. |                   |  |
| 2. SEE COMMSCOPE CATALOG FOR COMPLETE LIST OF<br>PARTS RELATED TO THE USE OF THIS PRODUCT. |                                                                             |                   |  |
| 3. DIMENSIONS IN PARENTHESES ARE IN METRIC[MM].                                            |                                                                             |                   |  |
|                                                                                            | 4. PART INCLUDES:                                                           |                   |  |
|                                                                                            | (1) 12 PORT NAR LBL FF<br>(4) SCREW                                         | PASSY, ELEC WHITE |  |
|                                                                                            |                                                                             |                   |  |
|                                                                                            |                                                                             |                   |  |
|                                                                                            |                                                                             |                   |  |
|                                                                                            |                                                                             |                   |  |
|                                                                                            |                                                                             |                   |  |
|                                                                                            |                                                                             |                   |  |
|                                                                                            |                                                                             |                   |  |
|                                                                                            |                                                                             |                   |  |
|                                                                                            |                                                                             |                   |  |
|                                                                                            |                                                                             |                   |  |
|                                                                                            | FP-LBL-12P-262                                                              |                   |  |
|                                                                                            | COMMSCOPE, INC OF NORTH CAROLINA                                            |                   |  |
|                                                                                            |                                                                             |                   |  |
|                                                                                            |                                                                             |                   |  |
| FW                                                                                         | DRAWN BY<br>JW                                                              |                   |  |
| APPROVED                                                                                   | DATE 01/15/2025                                                             | DWG NO 76025804   |  |