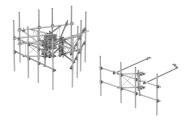

#### **Base Product**

G23 Series High Capacity Tower Sector Frames

G23 Series Monopole & Tower Sector Frames feature our highest capacity sector frame option when heavy duty load conditions are required. Offerings include 10ft, 12ft, and 14ft face widths with up to 5 antenna pipes per sector and feature double tie-backs. The new RHDX also features an extended 10ft spine to enable additional RRU mounting directly on the sector frame. The G23 Family includes:

- SFG23HDX: Tower Sector Frames with 2-7/8" OD Face Pipes & 2-7/8" OD Antenna Pipes
- MCG23HDX: Monopole Sector Frames with 2-7/8" OD Face Pipes & 2-7/8" OD Antenna Pipes
- SFG23RHDX: Tower Sector Frames with Extended Spine, 2-7/8" OD Face Pipes & 2-7/8" OD Antenna Pipes
- MCG23RHDX: Monopole Sector Frames with Extended Spine, 2-7/8" OD Face Pipes & 2-7/8"
  OD Antenna Pipes