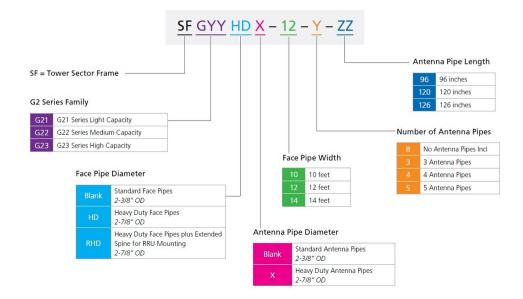

tie-backs. The new RHDX also features an extended 10ft spine to enable additional RRU mounting directly on the sector frame. The G23 Family includes:

- SFG23HDX: Tower Sector Frames with 2-7/8" OD Face Pipes & 2-7/8" OD Antenna Pipes
- MCG23HDX: Monopole Sector Frames with 2-7/8" OD Face Pipes & 2-7/8" OD Antenna Pipes
- SFG23RHDX: Tower Sector Frames with Extended Spine, 2-7/8" OD Face Pipes & 2-7/8" OD Antenna Pipes
- MCG23RHDX: Monopole Sector Frames with Extended Spine, 2-7/8" OD Face Pipes & 2-7/8"
  OD Antenna Pipes

### Product Classification

**Product Type** High capacity Tower sector frame

**Product Series** G2

### Ordering Tree



## G23-SERIES-TOWER

### Part number nomenclature

G2 series monopole sector frame



### Part number nomenclature

G2 series tower sector frame



# G23-SERIES-TOWER