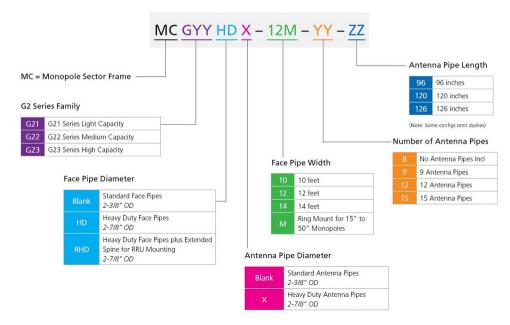

idths with up to 5 antenna pipes per sector and feature double tie-backs. The new RHDX also features an extended 10ft spine to enable additional RRU mounting directly on the sector frame. The G23 Family includes:

- SFG23HDX: Tower Sector Frames with 2-7/8" OD Face Pipes & 2-7/8" OD Antenna Pipes
- MCG23HDX: Monopole Sector Frames with 2-7/8" OD Face Pipes & 2-7/8" OD Antenna Pipes
- SFG23RHDX: Tower Sector Frames with Extended Spine, 2-7/8" OD Face Pipes & 2-7/8" OD Antenna Pipes
- MCG23RHDX: Monopole Sector Frames with Extended Spine, 2-7/8" OD Face Pipes & 2-7/8"
  OD Antenna Pipes

### Product Classification

**Product Type** High capacity Tower sector frame

**Product Series** G2

### Ordering Tree



## G23-SERIES-TOWER

### Part number nomenclature

G2 series monopole sector frame



### Part number nomenclature

G2 series tower sector frame



# G23-SERIES-TOWER