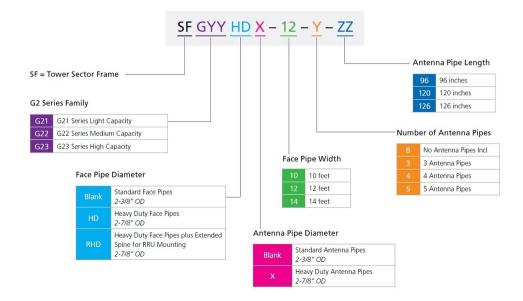

-backs. The new RHDX also features an extended 10ft spine to enable additional RRU mounting directly on the sector frame. The G23 Family includes:

- SFG23HDX: Tower Sector Frames with 2-7/8" OD Face Pipes & 2-7/8" OD Antenna Pipes
- MCG23HDX: Monopole Sector Frames with 2-7/8" OD Face Pipes & 2-7/8" OD Antenna Pipes
- SFG23RHDX: Tower Sector Frames with Extended Spine, 2-7/8" OD Face Pipes & 2-7/8" OD Antenna Pipes
- MCG23RHDX: Monopole Sector Frames with Extended Spine, 2-7/8" OD Face Pipes & 2-7/8"
  OD Antenna Pipes

### Product Classification

**Product Type** High capacity Tower sector frame

**Product Series** G2

### Ordering Tree



## G23-SERIES-MONOPOLE

#### Part number nomenclature

G2 series monopole sector frame



### Part number nomenclature

G2 series tower sector frame



# G23-SERIES-MONOPOLE