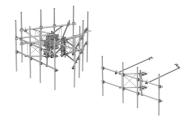

#### **Base Product**

G23 Series High Capacity Monopole Frames

G23 Series Monopole & Tower Sector Frames feature our highest capacity sector frame option when heavy duty load conditions are required. Offerings include 10ft, 12ft, and 14ft face widths with up to 5 antenna pipes per sector and feature double tie-backs. The new RHDX also features an extended 10ft spine to enable additional RRU mounting directly on the sector frame. The G23 Family includes:

- SFG23HDX: Tower Sector Frames with 2-7/8" OD Face Pipes & 2-7/8" OD Antenna Pipes
- MCG23HDX: Monopole Sector Frames with 2-7/8" OD Face Pipes & 2-7/8" OD Antenna Pipes
- SFG23RHDX: Tower Sector Frames with Extended Spine, 2-7/8" OD Face Pipes & 2-7/8" OD Antenna Pipes
- MCG23RHDX: Monopole Sector Frames with Extended Spine, 2-7/8" OD Face Pipes & 2-7/8"
  OD Antenna Pipes