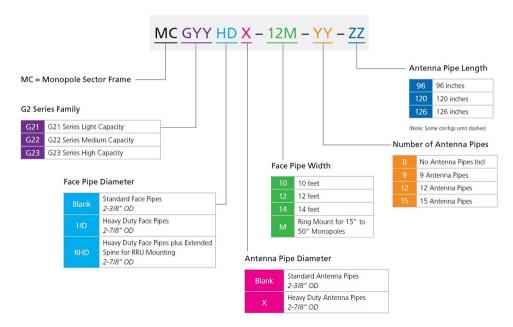

s with up to 5 antenna pipes per sector and feature double tie-backs. The new RHDX also features an extended 10ft spine to enable additional RRU mounting directly on the sector frame. The G23 Family includes:

- SFG23HDX: Tower Sector Frames with 2-7/8" OD Face Pipes & 2-7/8" OD Antenna Pipes
- MCG23HDX: Monopole Sector Frames with 2-7/8" OD Face Pipes & 2-7/8" OD Antenna Pipes
- SFG23RHDX: Tower Sector Frames with Extended Spine, 2-7/8" OD Face Pipes & 2-7/8" OD Antenna Pipes
- MCG23RHDX: Monopole Sector Frames with Extended Spine, 2-7/8" OD Face Pipes & 2-7/8"
  OD Antenna Pipes

### Product Classification

**Product Type** High capacity Tower sector frame

**Product Series** G2

### Ordering Tree



## G23-SERIES-MONOPOLE

#### Part number nomenclature

G2 series monopole sector frame



### Part number nomenclature

G2 series tower sector frame



# G23-SERIES-MONOPOLE