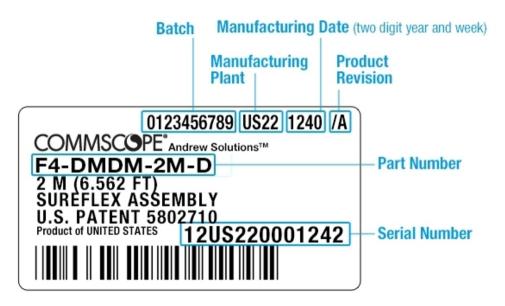

el** B

**Dimensions** 

**Length** 7.5 m | 24.606 ft

Nominal Size 1/2 in

**Electrical Specifications** 

**3rd Order IMD Static** -116 dBm

**3rd Order IMD Test Method** Two +43 dBm carriers

DTF, Connector A -32 dB

DTF, Connector B -32 dB

### VSWR/Return Loss

| Frequency Band | VSWR  | Return Loss (dB) | Insertion Loss, typical (dB) |
|----------------|-------|------------------|------------------------------|
| 698-960 MHz    | 1.065 | 30.04            | 1.23                         |
| 1700-2200 MHz  | 1.083 | 27.99            | 2                            |
| 2300-2700 MHz  | 1.106 | 25.96            | 2.25                         |
| 3400-3800 MHz  | 1.222 | 20.01            | 2.73                         |



Page 1 of 2

# F4CR-DMDM-7M5-W-E1

## Jumper Assembly Sample Label



### **Environmental Specifications**

EN50575 CPR Cable EuroClass Fire PerformanceB2caEN50575 CPR Cable EuroClass Smoke Ratings1aEN50575 CPR Cable EuroClass Droplets Ratingd1EN50575 CPR Cable EuroClass Acidity Ratinga1

Immersion Test MethodMeets IEC 60529:2001, IP68 in mated conditionWeatherproofing MethodHELIAX® SureGuard weatherproofing boot

### Included Products

F4XDM-S2 - 7-16DIN Male for 1/2 in RSJ4-50LF cable, factory attached

RSJ4RK-50LF - RSJ4-50, HELIAX® Superflexible Foam Coaxial Cable, corrugated copper, 1/2 in, black non-

halogenated, fire retardant polyolefin jacket B2ca-s1a,d1,a1